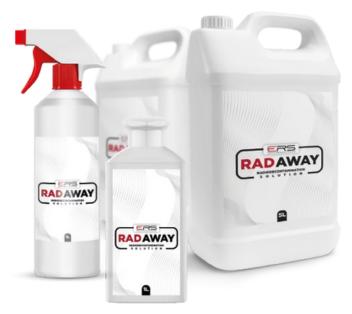

## **DETAILS**

Solution 1L, Spray Bottle, Ready for Use

Solution 1L, Bottle, Concentrated

Solution 5L, Drum, Concentrated

X